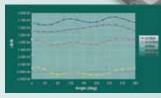

1.5 T MRI - Plots on cylinder after setting shims

1.5 T MRI - Bare plot on cylinder

1.5 T MRI - Axial plots with and without shims

Lineshape measured with volume birdcage coil filled with 10cm diameter phantom