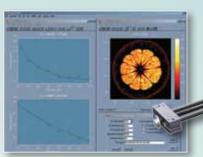

1.5 T MRI - Plots on cylinder after setting shims

1.5 T MRI - Bare plot on cylinder

1.5 T MRI - Axial plots with and without shims

Lineshape measured with volume birdcage coil filled with 10cm diameter phantom