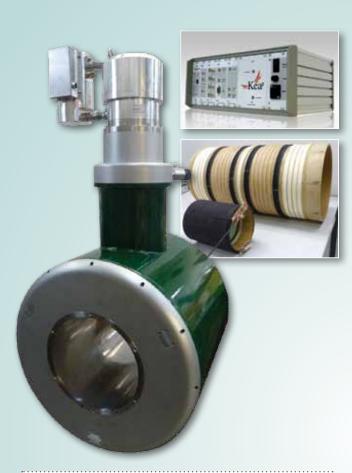

## MINI 1.5T CRYOGEN-FREE MRI MAGNETS

- Conduction-cooled magnets
- Persistent-mode switches and joints located in vacuum
- No liquid cryogens
- No quench ducts
- Cool-down in a few days
- Compressors run off single or 3-phase electricity

## **Applications include:**

- Pre-clinical imaging of small animals
- Wrist and knee imaging