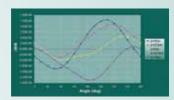

1.5 T MRI - Plots on cylinder after setting shims

1.5 T MRI - Bare plot on cylinder

1.5 T MRI - Axial plots with and without shims

Lineshape measured with volume birdcage coil filled with 10cm diameter phantom